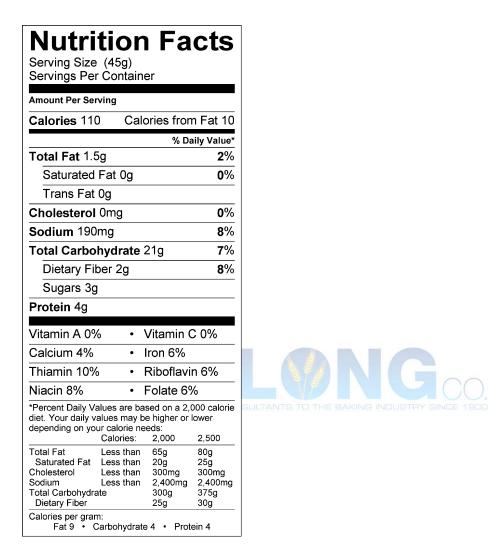

## 3228 Whole Grain Bun 45g Klosterman Cincinnati

| Amount Per Serving                                                                                                                                                |
|-------------------------------------------------------------------------------------------------------------------------------------------------------------------|
| Calories 110 Calories from Fat 15                                                                                                                                 |
| % Daily Value                                                                                                                                                     |
| Total Fat 1.5g 2%                                                                                                                                                 |
| Saturated Fat 0g 0%                                                                                                                                               |
| Trans Fat 0g                                                                                                                                                      |
| Cholesterol 0mg 0%                                                                                                                                                |
| <b>Sodium</b> 190mg 8%                                                                                                                                            |
| Total Carbohydrate 20g 7%                                                                                                                                         |
| Dietary Fiber 2g 8%                                                                                                                                               |
| Sugars 3g                                                                                                                                                         |
| Protein 4g                                                                                                                                                        |
| Vitamin A 0% • Vitamin C 0%                                                                                                                                       |
| Calcium 4% • Iron 6%                                                                                                                                              |
| Thiamin 10% • Riboflavin 6%                                                                                                                                       |
| Niacin 8% • Folate 6%                                                                                                                                             |
| *Percent Daily Values are based on a 2,000 calorie<br>diet. Your daily values may be higher or lower<br>depending on your calorie needs:<br>Calories: 2,000 2,500 |
| Total FatLess than65g80gSaturated FatLess than20g25gCholesterolLess than300mg300mgSodiumLess than2,400mg2,400mgTotal Carbohydrate300g375gDietary Fiber25g30g      |

The Long Company Sample #114074

This product contains12g Whole Grain per serving.This product contains10g Enriched Wheat Flour per serving.

| ByAL Bachman |
|--------------|
|--------------|

3228 Whole Grain Bun 45g Klosterman Cincinnati